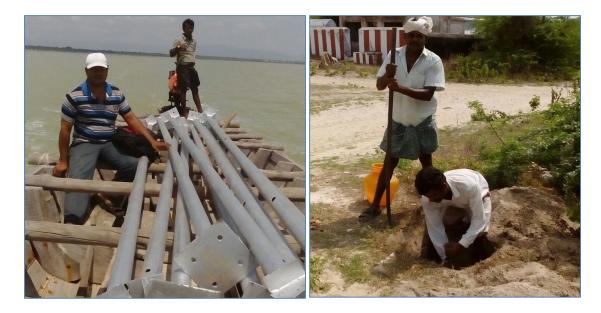

#### **3.3 Installation of Solar Street Lights**

To implement this activity, team has discussed with VDC members about identification of locations. Team visited the proposed sites along with VDC members and selected the locations

for installation of the Solar Street Lights. Material procurement and arrival of supplies has taken place. Vendors have been involved with the grounding of iron pipes and filling them with cement for base strengthening (size 4ft x 2ft) at all 10 sites. Team facilitated all the activities for improving the progress of work.