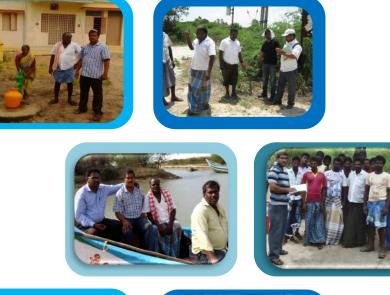

#### 3.1 Community Engagement and Mobilization

At the inception of the project, team has made interactions with the community people and various stakeholders through village level meetings. Team has taken consent from the village panchayat for implementing village development activities in the project villages. Panchayat members appreciated the CSR intervention for village development.

Nippon Koei India Village Development

NIPPON KOEI INDIA PVT. LTD. Consulting Engineers

In continuation with that, Village Development Committees (VDCs) were formed in both project villages viz. Kuppam and Irrakam. These VDCs include 13 and 15 active community members from the entire village, which would help to avoid prejudices and biases during the work progress. Project staff had organized a formal meeting of VDC on 20<sup>th</sup> April, 2015 in both villages, to familiarize the members with project activities. During the meeting, team has motivated members to take ownership of their village infrastructure. In addition to that, the VDCs will be strengthened to mobilize government resources for the development of the villages.