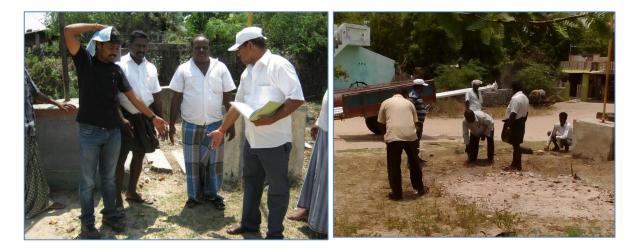

#### **3.3 Installation of Solar Street Lights**

To implement this activity, team has discussed with VDC members about identification of locations. Team visited the proposed sites along with VDC members and selected the locations

for installation of the Solar Street Lights. Material procurement and arrival of supplies has taken place. Vendors have been involved with the grounding of iron pipes and filling them with cement for base strengthening (size 4ft x 2ft) at all 10 sites. Team facilitated all the activities for improving the progress of work.

#### **3.4 Construction of Shelters**

In order to construct a shelter, the team had visited the sites along with panchayat members. They reviewed the sites of construction and shared their views with the identified vendor. Procurement and delivery of the material including cement, bricks, iron pipes, sheets etc. has been undertaken. Now basement grounding work has been completed and the installation of iron pipes is in process. Team along with VDC members are reviewing the work progress closely and providing required guidance as well.