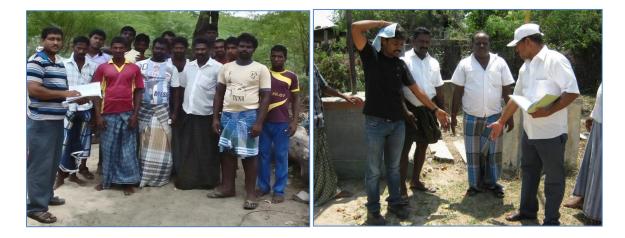

#### 3.1 Community Engagement and Mobilization

At the inception of the project, team has made interactions with the community people and various stakeholders through village level meetings. Team has taken consent from the village panchayat for implementing village development activities in the project villages. Panchayat members appreciated the CSR intervention for village development.

Nippon Koei India Village Development

NIPPON KOEI INDIA PVT. LTD. Consulting Engineers

In continuation with that, Village Development Committees (VDCs) were formed in both project villages viz. Kuppam and Irrakam. These VDCs include 13 and 15 active community members from the entire village, which would help to avoid prejudices and biases during the work progress. Project staff had organized a formal meeting of VDC on 20<sup>th</sup> April, 2015 in both villages, to familiarize the members with project activities. During the meeting, team has motivated members to take ownership of their village infrastructure. In addition to that, the VDCs will be strengthened to mobilize government resources for the development of the villages.