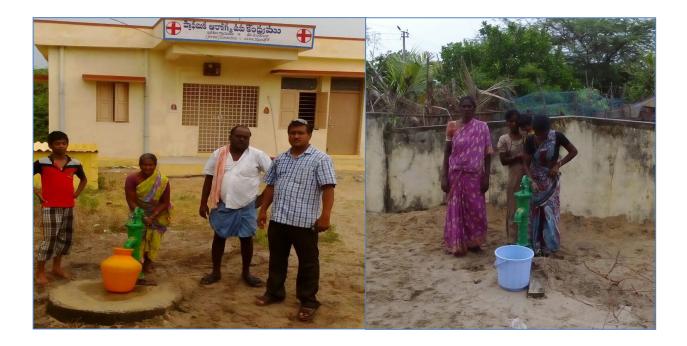

#### **3.2 Installation of Hand Pumps**

Project team has conducted a primary civil survey with the VDC members for installation of Hand Pumps. Sites for installation of Hand Pumps were identified with the help of the VDC members. Two hand pumps were installed on the proposed sites as per the plan. Presently, the construction of a cement platform around the hand pump is under process, which will be completed as per the plan.